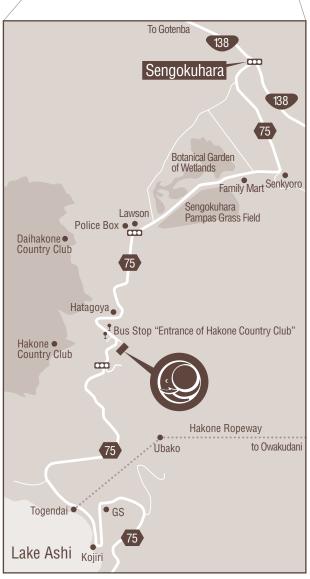

By Bus 35min. from Hakone-Yumoto Stn. by Hakone Tozan Bus

60min. from Odawara Stn. by Hakone Tozan Bus

120min. from Shinjuku Stn. by Odakyu Hakone Highway Bus

- Bus Stop "Entrance of Hakone Country Club"  $\,$  3min.walk to Our Hotel  $\,$ 