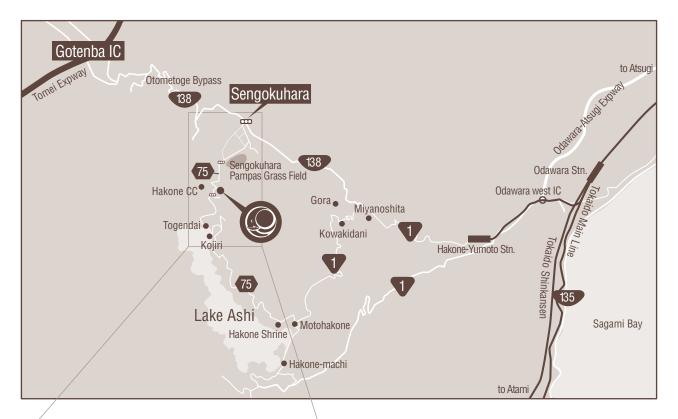

## **ACCESS**

By Train Tokyo Stn. - (40min. on Tokaido Shinkansen "Kodama") - Odawara Stn. from Odawara Stn. 40min by Taxi 60min. by Bus

Shinjuku Stn. - (90min. on Odakyu Romancecar train) - Hakone-Yumoto Stn. from Hakone-Yumoto Stn. 30min by Taxi 35min. by Bus

By Car Tokyo - (60min. on Tomei Expwy) - Gotenba Exit - (25min. on R138) - Our Hotel

Tokyo - (30min. on Tomei Expwy) - Atsugi Exit - (30min. on Odawara-Atsugi Expway)

- Odawara West Exit - (35min. on R1 & R138) - Our Hotel

By Bus 35min. from Hakone-Yumoto Stn. by Hakone Tozan Bus

60min. from Odawara Stn. by Hakone Tozan Bus

120min. from Shinjuku Stn. by Odakyu Hakone Highway Bus

- Bus Stop "Entrance of Hakone Country Club"  $\,$  3min.walk to Our Hotel  $\,$ 